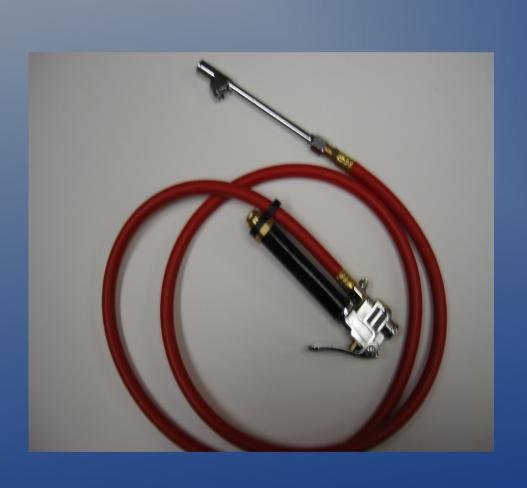

## Large Bore Inflator

- Built in air gauge 10 to 120 p.s.i.
- 6' in length
- Lock on air chuck
- Bleeder Valve