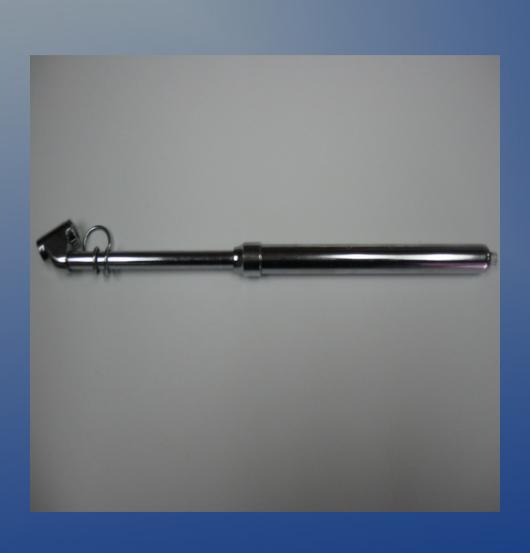

#### Standard bore dual foot inflator

- Straight on / angled chuck
- Lock on threads
- Available in 6" and 14" length