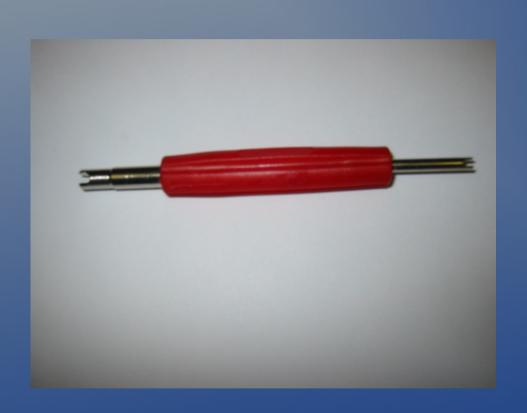

### Inflation Tools

Triple S Tire of Ohio, Inc.

## Large Bore Inflator



- Lock on air chuck
- 5' in length
- Shut off valve
- Remote air check capability

#### Standard Bore Inflator



- Lock on air chuck
- Built in air gauge 10 to 120 p.s.i.
- 6' in length
- Bleeder valve

## Large Bore Inflator



- Built in air gauge 10 to 120 p.s.i.
- 6' in length
- Lock on air chuck
- Bleeder Valve

#### Standard bore dual foot inflator



- Straight on / angled chuck
- Lock on threads
- Available in 6" and 14" length

### Valve core tool



 Combination small bore / large bore

## Long large bore air chuck



- Push on to lock on
- Overall length 51/2"

# Large bore air gauge



- Swivel head
- 10 to 150 p.s.i.

## Standard bore air gauge



- Dual foot
- 10 to 150 p.s.i.

## Short large bore air chuck



- Lock on threads
- 1 5/8" overall length

## Large to small bore adapter



Inside valve stem style

## Large bore valve cap

3/8' hex head cap



# Large bore valve cap

Screwdriver style



## Large to small bore adaptor

Outside valve style