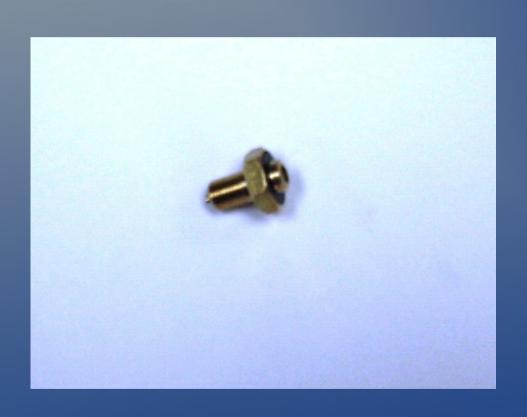

air chuck
- 5' in length
- Shut off valve
- Remote air check capability

#### Standard Bore Inflator



- Lock on air chuck
- Built in air gauge 10 to 120 p.s.i.
- 6' in length
- Bleeder valve

## Large Bore Inflator



- Built in air gauge 10 to 120 p.s.i.
- 6' in length
- Lock on air chuck
- Bleeder Valve

#### Standard bore dual foot inflator



- Straight on / angled chuck
- Lock on threads
- Available in 6" and 14" length

### Valve core tool



 Combination small bore / large bore

## Long large bore air chuck



- Push on to lock on
- Overall length 51/2"

# Large bore air gauge



- Swivel head
- 10 to 150 p.s.i.

## Standard bore air gauge



- Dual foot
- 10 to 150 p.s.i.

## Short large bore air chuck



- Lock on threads
- 1 5/8" overall length

## Large to small bore adapter



Inside valve stem style

## Large bore valve cap

3/8' hex head cap



# Large bore valve cap

Screwdriver style



## Large to small bore adaptor

Outside valve style