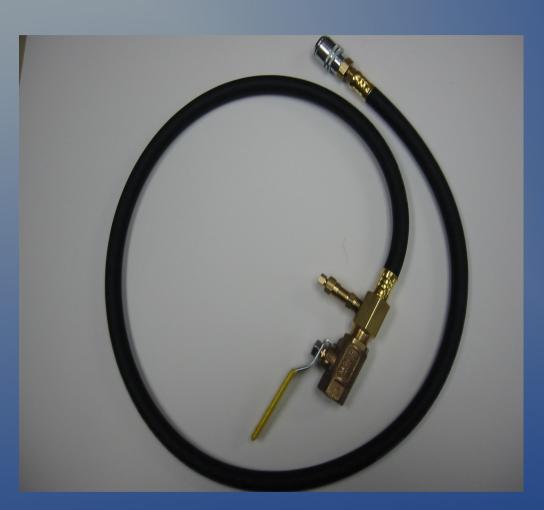

## Large Bore Inflator

- Lock on air chuck
- 5' in length
- Shut off valve
- Remote air check capability