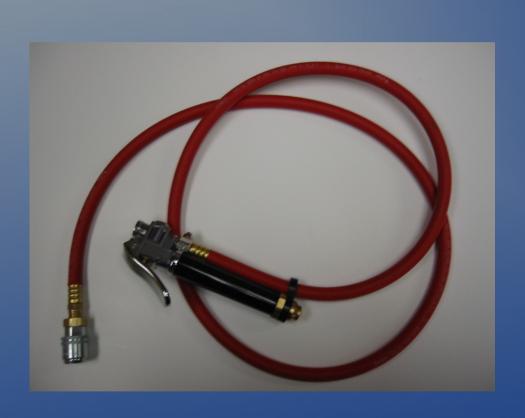

#### Standard Bore Inflator

- Lock on air chuck
- Built in air gauge 10 to 120 p.s.i.
- 6' in length
- Bleeder valve