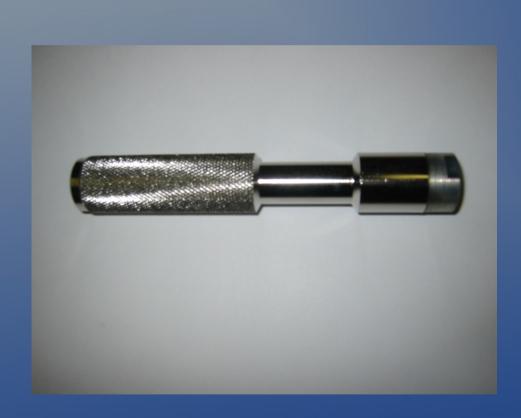

### Inflation Tools

Triple S Tire of Ohio, Inc.

## Large Bore Inflator



- Lock on air chuck
- 5' in length
- Shut off valve
- Remote air check capability

#### Standard Bore Inflator



- Lock on air chuck
- Built in air gauge 10 to 120 p.s.i.
- 6' in length
- Bleeder valve

## Large Bore Inflator



- Built in air gauge 10 to 120 p.s.i.
- 6' in length
- Lock on air chuck
- Bleeder Valve

#### Standard bore dual foot inflator



- Straight on / angled chuck
- Lock on threads
- Available in 6" and 14" length

### Valve core tool



 Combination small bore / large bore

## Long large bore air chuck



- Push on to lock on
- Overall length 51/2"

# Large bore air gauge



- Swivel head
- 10 to 150 p.s.i.

## Standard bore air gauge



- Dual foot
- 10 to 150 p.s.i.

## Short large bore air chuck



- Lock on threads
- 1 5/8" overall length

## Large to small bore adapter



Inside valve stem style

## Large bore valve cap

3/8' hex head cap



# Large bore valve cap

Screwdriver style



## Large to small bore adaptor

Outside valve style