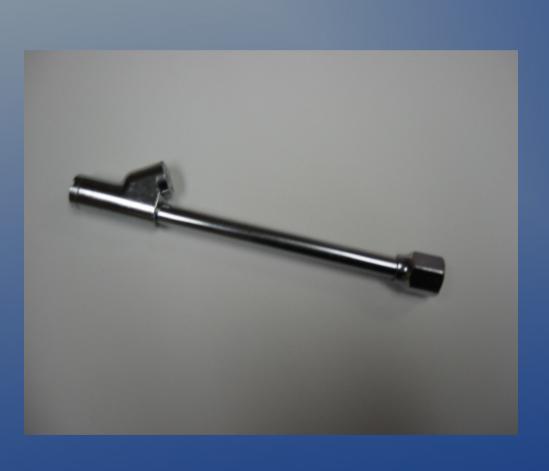

#### Standard bore dual foot inflator

- Straight on / angled chuck
- Lock on threads
- Available in 6" and 14" length