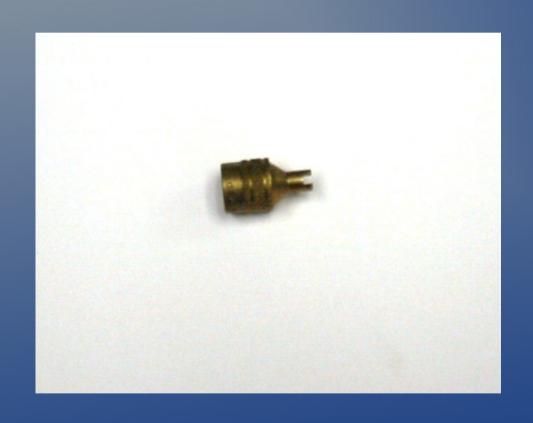

## Large to small bore adapter

Inside valve stem style

## Large to small bore adaptor

Outside valve style