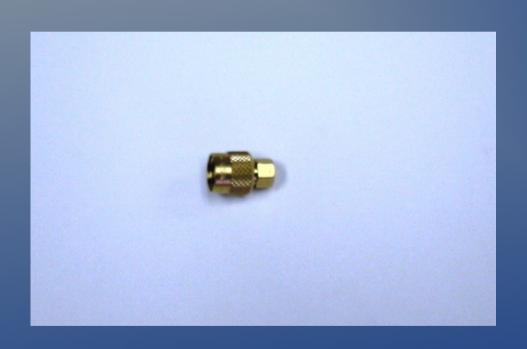

#### Standard Bore Inflator



- Lock on air chuck
- Built in air gauge 10 to 120 p.s.i.
- 6' in length
- Bleeder valve

## Large Bore Inflator



- Built in air gauge 10 to 120 p.s.i.
- 6' in length
- Lock on air chuck
- Bleeder Valve

#### Standard bore dual foot inflator



- Straight on / angled chuck
- Lock on threads
- Available in 6" and 14" length

### Valve core tool



 Combination small bore / large bore

## Long large bore air chuck



- Push on to lock on
- Overall length 51/2"

# Large bore air gauge



- Swivel head
- 10 to 150 p.s.i.

## Standard bore air gauge



- Dual foot
- 10 to 150 p.s.i.

## Short large bore air chuck



- Lock on threads
- 1 5/8" overall length

## Large to small bore adapter



Inside valve stem style

## Large bore valve cap

3/8' hex head cap



# Large bore valve cap

Screwdriver style



## Large to small bore adaptor

Outside valve style