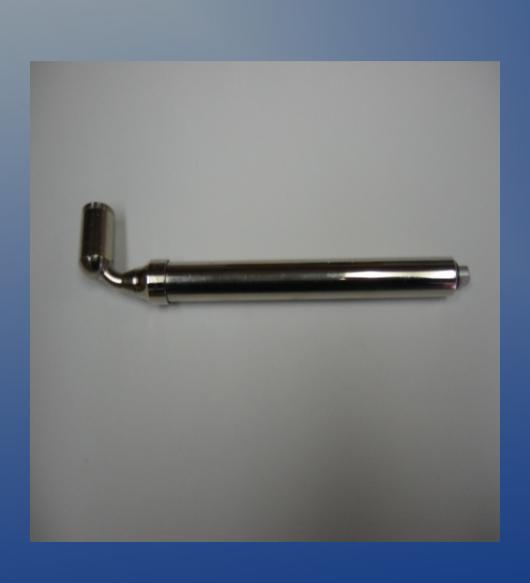

### Inflation Tools

Triple S Tire of Ohio, Inc.

## Large Bore Inflator



- Lock on air chuck
- 5' in length
- Shut off valve
- Remote air check capability

#### Standard Bore Inflator



- Lock on air chuck
- Built in air gauge 10 to 120 p.s.i.
- 6' in length
- Bleeder valve

## Large Bore Inflator



- Built in air gauge 10 to 120 p.s.i.
- 6' in length
- Lock on air chuck
- Bleeder Valve

#### Standard bore dual foot inflator



- Straight on / angled chuck
- Lock on threads
- Available in 6" and 14" length

### Valve core tool



 Combination small bore / large bore

## Long large bore air chuck



- Push on to lock on
- Overall length 51/2"

# Large bore air gauge



- Swivel head
- 10 to 150 p.s.i.

## Standard bore air gauge



- Dual foot
- 10 to 150 p.s.i.

## Short large bore air chuck



- Lock on threads
- 1 5/8" overall length

## Large to small bore adapter



Inside valve stem style

## Large bore valve cap

3/8' hex head cap



# Large bore valve cap

Screwdriver style



## Large to small bore adaptor

Outside valve style