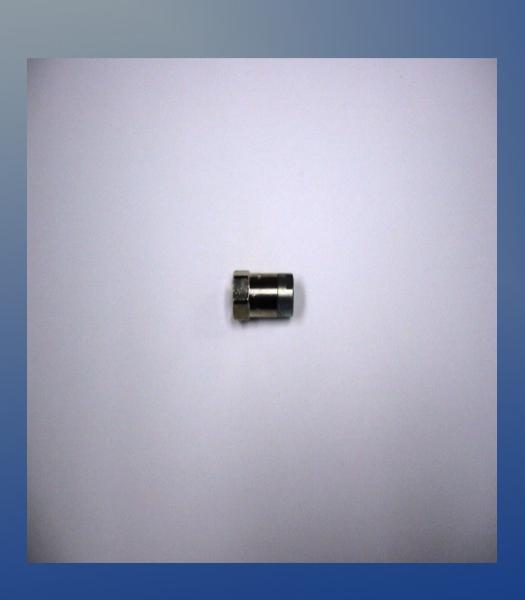

tion Tools

Triple S Tire of Ohio, Inc.

## Large Bore Inflator



- Lock on air chuck
- 5' in length
- Shut off valve
- Remote air check capability

#### Standard Bore Inflator



- Lock on air chuck
- Built in air gauge 10 to 120 p.s.i.
- 6' in length
- Bleeder valve

## Large Bore Inflator



- Built in air gauge 10 to 120 p.s.i.
- 6' in length
- Lock on air chuck
- Bleeder Valve

#### Standard bore dual foot inflator



- Straight on / angled chuck
- Lock on threads
- Available in 6" and 14" length

### Valve core tool



 Combination small bore / large bore

## Long large bore air chuck



- Push on to lock on
- Overall length 51/2"

# Large bore air gauge



- Swivel head
- 10 to 150 p.s.i.

## Standard bore air gauge



- Dual foot
- 10 to 150 p.s.i.

## Short large bore air chuck



- Lock on threads
- 1 5/8" overall length

## Large to small bore adapter



Inside valve stem style

## Large bore valve cap

3/8' hex head cap



# Large bore valve cap

Screwdriver style



## Large to small bore adaptor

Outside valve style